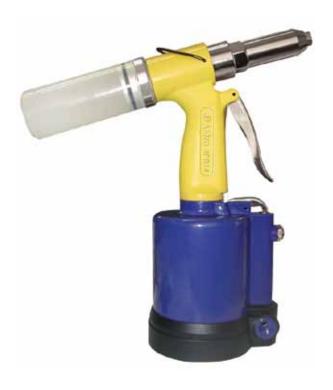

## Model # PR14

# Air Riveter - 3/32", 1/8", 5/32", 3/16" and 1/4" Capacity

#### **FEATURES:**

- Includes the following nosepieces: 1/4"(6.4mm), 3/16"(4.8mm), 5/32"(4mm), 1/8"(3.2mm), 3/32"(2.4mm)
- · Performs well at any angle
- Gets into hard-to-reach areas
- Provides quick, quiet and comfortable operation preventing user fatigue

#### **SPECIFICATIONS:**

Rivet Capacity: 1/4'

Overall Length: 10-7/8" (280mm)

Net Weight: 3-1/2lbs. (1.6kg)

Stroke: 15mm
Motor: 1/2hp
Air Inlet Thread NPT: 1/4"

Air Hose I.D. Size: 3/8" (10mm)

Avg. Air Consumption: 2.320 Liter/Stroke